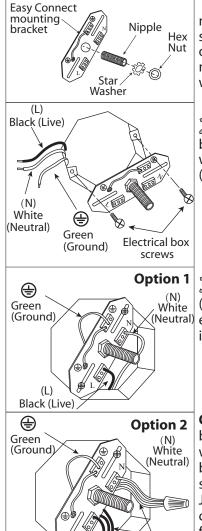

## **INSTALLATION:**

(L) Black (Live) Jumper

- 1. Attach nipple to mounting bracket. Adjust so it will clear hole in back of fixture and then lock nipple in place with star washer and hex nut.
- 2. Attach mounting bracket to electrical box with electrical box screws (not included).
- **3. Option 1:** Connect (push) electrical wires from electric box (house wiring) into correct inserts.

Hex Nut

Star

Washer

- Connect (push) electrical wires from fixture into correct inserts.
- 5. Once connections of wires are completed, carefully tuck wires and wire nuts into the electrical box making sure no bare wire (on the black and white) is visible at the wire nuts.
- Secure the pan to the nipple tightening by star washer and hex nut. Screw the finial to the nipple.
- $\mathbb{Z}_{\circ}$  Install specified bulb type and wattage (not included).
- & Attach the glass shade to the fixture using the thumb screws (tighten with fingers only).