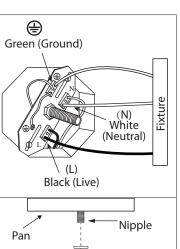

## **INSTALLATION:**

(L) Black (Live) Jumper

- 1. Attach nipple to mounting bracket. Adjust so it will clear hole in back of fixture and then lock nipple in place with star washer and hex nut.
- 2. Attach mounting bracket to electrical box with electrical box screws (not included).
- **3. Option 1:** Connect (push) electrical wires from electric box (house wiring) into correct inserts.

Hex Nut

Star

Washer

- Connect (push) electrical wires from fixture into correct inserts.
- 5. Once connections of wires are completed, carefully tuck wires and wire nuts into the electrical box making sure no bare wire (on the black and white) is visible at the wire nuts.
- Secure the pan to the nipple tightening by star washer and hex nut. Screw the finial to the nipple.
- $\mathbb{Z}_{\circ}$  Install specified bulb type and wattage (not included).
- & Attach the glass shade to the fixture using the thumb screws (tighten with fingers only).