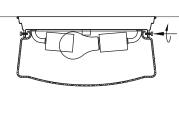

## **INSTALLATION:**

(L) Black (Live) Jumper

- 1. Attach nipple to mounting bracket. Adjust so it will clear hole in back of fixture and then lock nipple in place with star washer and hex nut.
- 2. Attach mounting bracket to electrical box with electrical box screws (not included).
- **3. Option 1:** Connect (push) electrical wires from electric box (house wiring) into correct inserts.

Hex Nut

Star

Washer

- Connect (push) electrical wires from fixture into correct inserts.
- 5. Once connections of wires are completed, carefully tuck wires and wire nuts into the electrical box making sure no bare wire (on the black and white) is visible at the wire nuts.
- Secure the pan to the nipple tightening by star washer and hex nut. Screw the finial to the nipple.
- $\mathbb{Z}_{\circ}$  Install specified bulb type and wattage (not included).
- & Attach the glass shade to the fixture using the thumb screws (tighten with fingers only).