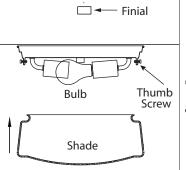

Hex Nut

Star

Washer

- Connect (push) electrical wires from fixture into correct inserts.
- 5. Once connections of wires are completed, carefully tuck wires and wire nuts into the electrical box making sure no bare wire (on the black and white) is visible at the wire nuts.
- Secure the pan to the nipple tightening by star washer and hex nut. Screw the finial to the nipple.
- $\mathbb{Z}_{\circ}$  Install specified bulb type and wattage (not included).
- & Attach the glass shade to the fixture using the thumb screws (tighten with fingers only).