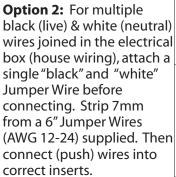

## **INSTALLATION:**

(L) Black (Live) Jumper

- 1. Attach nipple to mounting bracket. Adjust so it will clear hole in back of fixture and then lock nipple in place with star washer and hex nut.
- 2. Attach mounting bracket to electrical box with electrical box screws (not included).
- **3. Option 1:** Connect (push) electrical wires from electric box (house wiring) into correct inserts.

Hex Nut

Star

Washer

- Connect (push) electrical wires from fixture into correct inserts.
- 5. Once connections of wires are completed, carefully tuck wires and wire nuts into the electrical box making sure no bare wire (on the black and white) is visible at the wire nuts.
- Secure the pan to the nipple tightening by star washer and hex nut. Screw the finial to the nipple.
- $\mathbb{Z}_{\circ}$  Install specified bulb type and wattage (not included).
- & Attach the glass shade to the fixture using the thumb screws (tighten with fingers only).